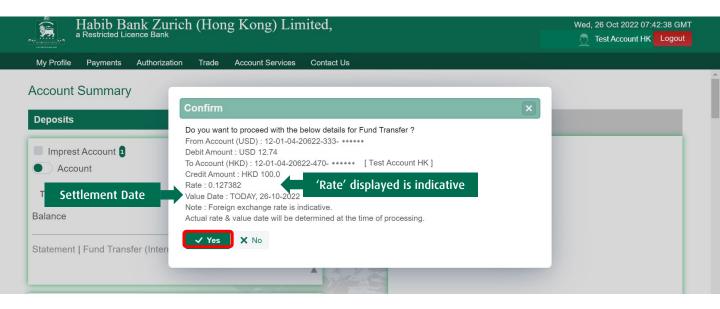

**Step 4** Please note that actual rate and value date are subject to market and will be determined at the time of processing. Kindly review the transaction details before confirming the transaction by clicking on the "Yes" button.